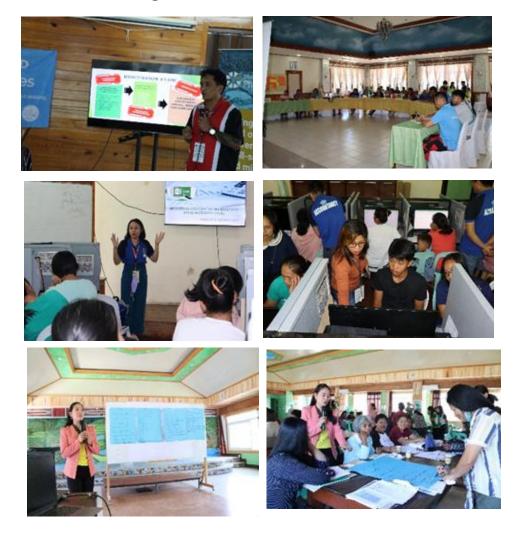

#### A. Curricular Enhancement

The Higher Education Sector conducted capacity-building activities and workshops geared toward the enhancement of the curriculum in response to emerging trends

| Activity                 | Date               | Outputs                    |
|--------------------------|--------------------|----------------------------|
| Institutional            | May 10-12, 2023    | • Curriculum map per       |
| <b>Curriculum Review</b> |                    | program                    |
| Departmental             |                    | • Enhanced curriculum      |
| <b>Curriculum Review</b> |                    | map                        |
| 1. <b>BAPS</b>           | May 23-24, 2023    | • Terminal requirements    |
| 2. <b>BSA</b>            | June 6, 2023       | • Revised Program of Study |
| 3. <b>BSBA</b>           | June 6, 2023       | 0                          |
| 4. <b>BSOA</b>           | June 6, 2023       |                            |
| 5. <b>BSIT</b>           | May 26, 2023       |                            |
| 6. Criminology           | June 6, 2023       |                            |
| 7. HM/TM                 | May 26, 2023       |                            |
| 8. Nursing               | May 26, 2023       |                            |
| 9. <b>TED</b>            | May 24, 2023       |                            |
| NSTP Syllabus Review     | August 24-25, 2023 | • NSTP OBE and SDG         |
|                          |                    | aligned syllabi            |
| Syllabus Review          | March-September,   | 300+ OBE and SDG-aligned   |
|                          | 2023               | syllabi                    |

#### **B.** Instructional Enhancement

The Higher Education Sector implemented various activities to ensure learning continuity anchored to quality and inclusive teaching and learning. Faculty members were capacitated on various instruction-related endeavors to enhance teaching:

1. Workshop on the development of evaluation tools to assess various instructional activities

2. Seminar-workshop on retooling faculty classroom observers cum critiquing of evaluation tools

3. Seminar-workshops with Fulbright specialist:

#### C. Professional Development and Advancement

- Faculty members participated in a total of 127 trainings, seminars, workshops, and other capacity-building endeavors to enhance their pedagogical and content knowledge and skills.