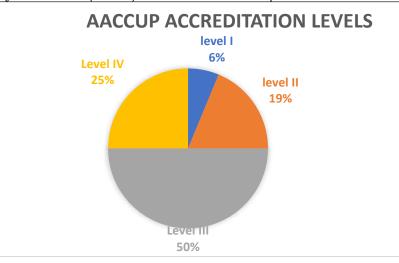

- ✤ Top 1 Performing state college with Level III Accreditation
- ✤ First and only SUC in CAR with 100% COPC (35 Programs)
- ✤ One (1) International Ranking WURI

Annual*report* 2023

• Out of 7 programs targeted for accreditation for 2023, two (2) Programs were given the status Level IV Reaccredited.

#### A. Program Accreditation

- 1. MPSPC was conferred the award "Top Performing State College in the Philippines with the Most Number of Level III Programs" by the AACCUP in March, 2023
- 2. Fifteen (15) programs were evaluated by AACCUP in October, 2022

Annual*report* 2023

| Programs                                              | Accreditation Level |
|-------------------------------------------------------|---------------------|
| Bontoc campus                                         |                     |
| Bachelor of Arts in Political Science (BAPS)          | Level III           |
| Bachelor of Science in Information Technology (BSIT)  | Level III           |
| Bachelor of Science in Accountancy (BSA)              | Level III           |
| Bachelor of Science in Business Administration (BSBA) | Level III           |
| Bachelor of Science in Hospitality Management (BSHM)  | Level III           |
| Bachelor of Science in Tourism Management (BSTM)      | Level III           |
| Doctor of Education (EdD)                             | Level III           |
| Bachelor of Secondary Education (BSED)                | Level IV            |
| Bachelor of Elementary Education (BEED)               | Level IV            |