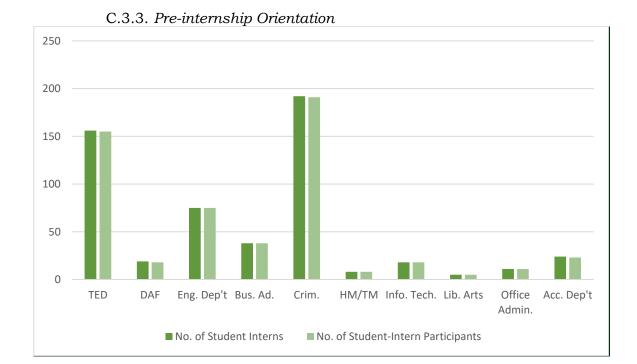

|
|                     | HM/TM Department                 | 3                                       |
|                     | IT Department                    | 7                                       |
|                     | Liberal Arts Department          | 5                                       |
|                     | Office Administration Department | 4                                       |
|                     | Teacher Education Department     |                                         |
|                     | BSEd                             | 10                                      |
|                     | BEEd, BECEd, BSNEd               | 12                                      |

#### C.3.2. Visitation and Inspection of Internship Venues





Mountain Province State Polytechnic College



This report provides the accomplishment reports of the Tadian Campus for January to December 2023. It highlights significant progress towards the Sustainable Development Goals (SDGs) by contributing to the following:

- 1. No Poverty (SDG 1): The campus through its scholarships and free extension services to the communities helps in the aim to end poverty;
- 2. Quality Education (SDG 4): The Office of the Campus Director worked collaboratively with the different department chairpersons in developing and offering programs designed to accelerate student academic progress, increase graduation and board passing rates, and link students to gainful employment. Further, the campus helped in the compliance with quality assurance to ensure the deli