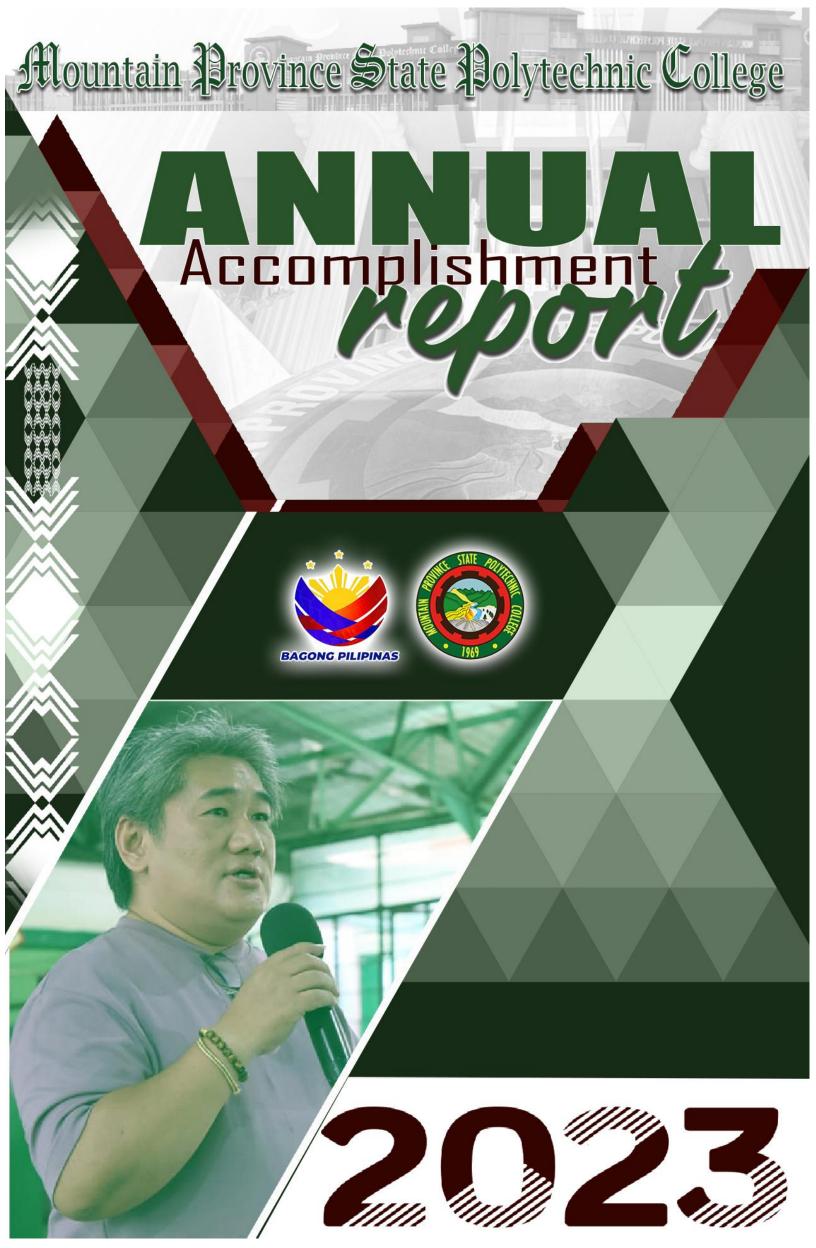

#### A. Performance in Licensure Examinations

MPSPC has performed well in Licensure Examinations in the different board programs. Its performance ratings have surpassed the national passing rate.

| COURSE/PROGRAM | DATE OF EXAMINATION | RATING |
|----------------|---------------------|--------|
| BS Criminology | April 2023          | 43.75% |
| DS Criminology | August 2023         | 71.43% |
| DO Norma in a  | - 0                 |        |
| BS Nursing     | May 2023            | 100%   |
|                | November 2023       | 100%   |
| BEED Bontoc    | March 2023          | 84.85% |
|                | September 2023      | 61.54% |
| BEED Tadian    | March 2023          | 100%   |
|                | September 2023      | 100%   |
| BSED Bontoc    | March 2023          | 60.87% |
| BSED Tadian    | September 2023      | 54.70% |
| BSCE           | March 2023          | 50%    |
|                | September 2023      | 58.70% |
| BS Accountancy | April 2023          | 23.81% |
|                | November 2023       | 8.16%  |
| BSEE           | September 2023      | 28.75% |
| BSGE           | April 2023          | 50%    |
| BS Forestry    | October 2023        | 17.65% |
|                | October 2023        | 25%    |

#### C. Performance of MPSPC Graduates to Licensure Examination September 2022 to September 2023

| CO        | DLLEGE                            | PRC TYPE OF                         | DATE TAKEN |      | NO. OF IS | T TIME     |        | OVERALL |        |            | NATIO                 |
|-----------|-----------------------------------|-------------------------------------|------------|------|-----------|------------|--------|---------|--------|------------|-----------------------|
| WI<br>LIC | ROGRAMS<br>ITH<br>CENSURE<br>CAMS | EXAMINATIONS                        | MONTH      | YEAR | PASSERS   | TAKER<br>S | RATE   | PASSERS | TAKERS | RAT<br>E   | AL<br>PASSIN<br>G RAT |
| 1         | Bachelor of<br>Science in         | Criminologist<br>Licensure          | August     | 2023 | 30        | 42         | 71.43% | 37      | 71     | 52.1<br>1% | 32.68<br>%            |
|           | Criminology                       | Examination                         | April      | 2023 | 7         | 16         | 43.75% | 10      | 47     | 21.2<br>8% | 31.84<br>%            |
|           |                                   |                                     | December   | 2022 | 44        | 82         | 53.66% | 142     | 142    | 33.8<br>0% | 33.18<br>%            |
| 2         | Bachelor of<br>Nursing            | Nurse Licensure examination         | May        | 2023 | 3         | 3          | 100%   | 12      | 16     | 75.0<br>%  | 74.94                 |
|           |                                   |                                     | November   | 2022 | 33        | 37         | 89.19% | 39      | 49     | 79.5<br>9% | 74.40                 |
| 3         | Bachelor in<br>Elementary         | Licensure<br>Examinations           | March      | 2023 | 28        | 33         | 84.85% | 28      | 58     | 48.2<br>8% | 40.77                 |
|           | Education                         | for Teachers<br>Elementary<br>Level | October    | 2022 | 51        | 60         | 85.0%  | 73      | 116    | 62.9<br>3% | 54.45                 |
| 4         | Bachelor In<br>Secondary          | Licensure<br>Examination for        | March      | 2023 | 28        | 46         | 60.87% | 44      | 109    | 40.3<br>7% | 46.95                 |
|           | In<br>Education                   | Teachers –<br>Secondary Level       | October    | 2022 | 108       | 156        | 69.23% | 134     | 260    | 51.5<br>4% | 50.94                 |
| 5         | Bachelor of<br>Science in         | Certified Public<br>Accountant      | September  | 2023 | 2         | 7          | 28.57% | 3       | 17     | 17.6<br>5% | 31.37                 |
|           | Accountanc<br>y                   | Licensure<br>Examination            | May        | 2023 | 0         | 7          | 0.00%  | 4       | 21     | 19.0<br>5% | 30.37                 |
|           |                                   |                                     | October    | 2022 | 2         | 13         | 15.38% | 7       | 22     | 31.8<br>2% | 25.84                 |
|           | Overall                           |                                     |            |      | 336       | 502        |        | 533     | 928    |            |                       |