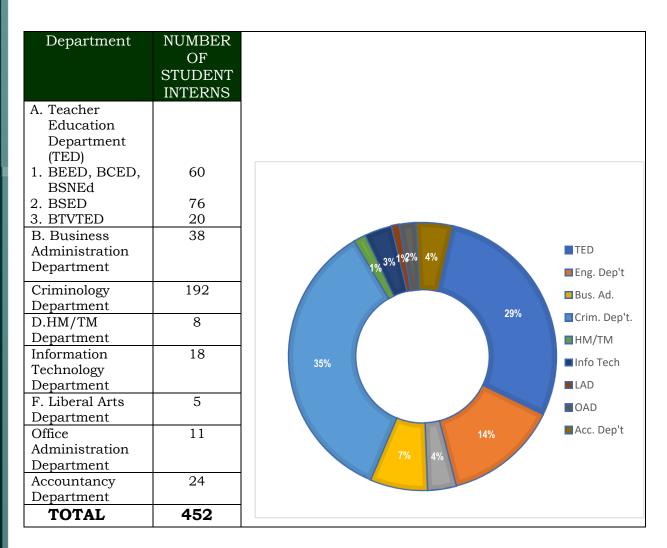

57** tentative candidates for graduation for <u>Middle Term</u> 2023,12 from the Bontoc Campus.
- A total of 25 President's List and 183 Dean's List academic achievers for the 2nd semester of AY 2022-2023.
- Proposal and final defense of students enrolled in graduate thesis were conducted:

| Туре             | No. of students | No. of failed student/s |
|------------------|-----------------|-------------------------|
| Comprehensive    | 20              | 0                       |
| Examination      |                 |                         |
| Title Defense    | 23              | 3                       |
| Proposal Defense | 19              | 1                       |

#### Alcuntain Province State Polytechnic College



#### C.3. Student Internship

C.3.1. Number of Student Interns



| Date                | Department                       | Number of HTEs<br>Inspected and Visited |
|---------------------|----------------------------------|-----------------------------------------|
| January 27-30, 2023 | Teacher Education Department     | 14                                      |
| June 27, 29, 2023   | Teacher Education Department     | 21                                      |
| July 3-6, 2023      | Engineering Department           |                                         |
| May 9-31, 2023      | Business Administration          | 16                                      |
|                     | Department                       |                                         |
|                     | Criminology Department           | 5